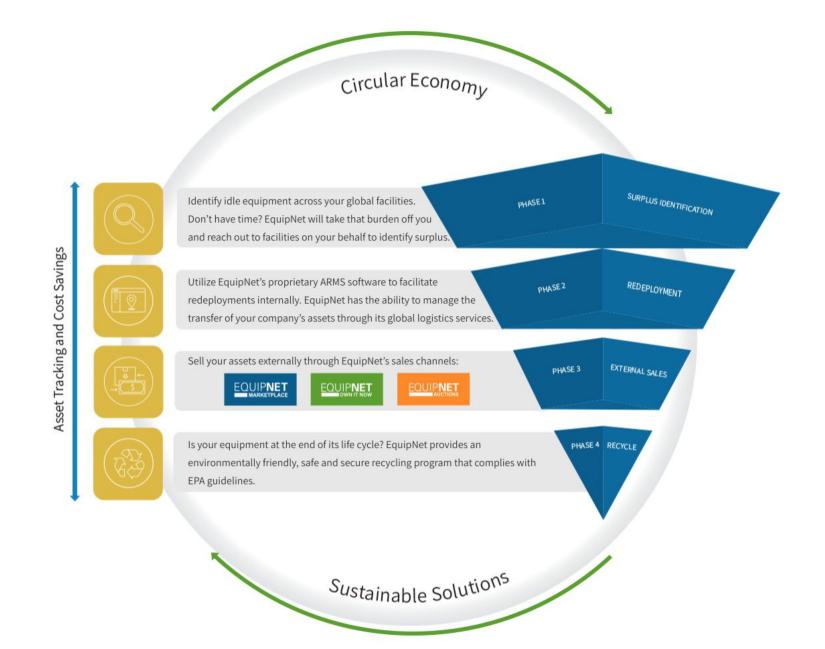

# Sustainable Investment Recovery Solutions with EquipNet

EquipNet's Investment Recovery Program maximizes financial returns by proactively managing your surplus equipment, driving sales and tracking redeployments within your organization. Engage in a program and gain access to all of our best-in-class asset management and disposition services.

## Landfill Avoidance

• Equipment destined for landfill is diverted for Re-Use

#### **Environmental Recycling**

- Environmentally friendly, safe and secure recycling program
- Complies with local and federal EPA guidelines

### Financial

- Extend equipment lifespan by redeploying surplus assets internally
- Maximize returns on equipment by selling surplus assets externally